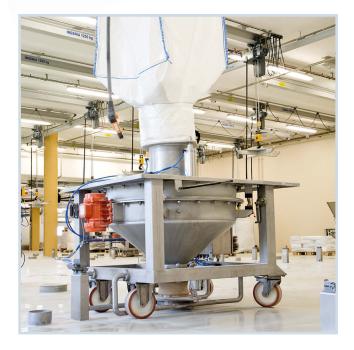

#### **Functional principle:**

The Big bags are positioned on the docking station by means of a hoist. The manually or pneumatically activated docking mechanism provides a safe and dust-free Big bag discharge.

The operator slides the loops over the loop holders. Now the bag can be lifted up by the electric hoist and positioned along the hoist-track. Once the bag is positioned just above the docking system the Big bag out-feed hose is slipped over the inner connection socket. Now the discharge can be started.

Both a special sealing and dust collection of the space between the inner and outer connection socket prevents dust generation. Optional discharge aids for products with poor flow characteristics are bag massagers or vibro-discharge cones.

#### **Design:**

The station consists of:

- ightarrow Electrical chain hoist
- ightarrow Big bag lifting cross
- ightarrow Big bag intake with
- control screening machine KS700  $\rightarrow$  Big bag connection system for discharge
- $\rightarrow$  Lid is removable
- $\rightarrow$  Control screening machine KS700