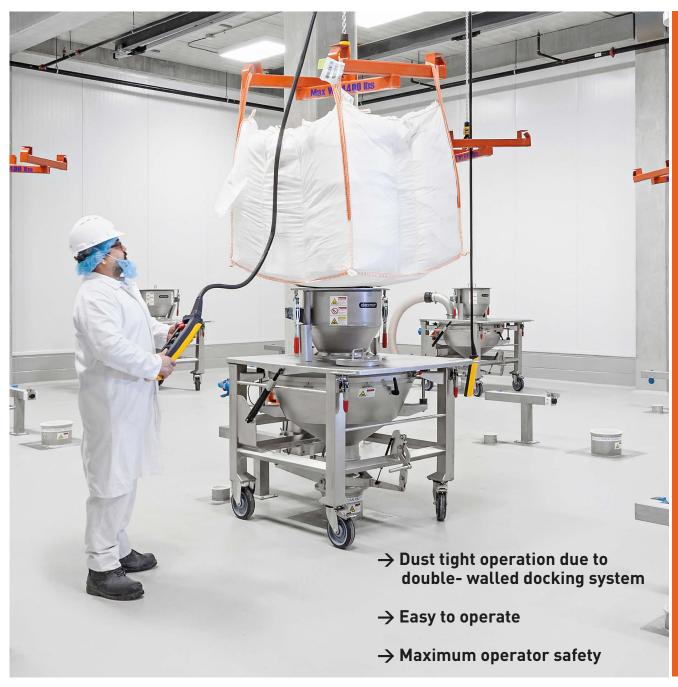

## Special advantages of the Big bag discharge station:

 $\rightarrow$  Dust tight operation due to double-walled docking system

- $\rightarrow$  Easy to operate for one person
- → Maximum operator safety
- $\rightarrow$  Sturdy construction

#### **Functional principle:**

The Big bags are positioned on the docking station by means of a hoist. The manually or pneumatically activated docking mechanism provides a safe and dust-free Big bag discharge.

The operator slides the loops over the loop holders. Now the bag can be lifted up by the electric hoist and positioned along the hoist-track. Once the bag is positioned just above the docking system the Big bag out-feed hose is slipped over the inner connection socket. Now the discharge can be started.

Both a special sealing and dust collection of the space between the inner and outer connection socket prevents dust generation. Optional discharge aids for products with poor flow characteristics are bag massagers or vibro-discharge cones.

#### **Design:**

The station consists of:

- ightarrow Electrical chain hoist
- ightarrow Big bag lifting cross
- ightarrow Big bag intake with
- control screening machine KS700  $\rightarrow$  Big bag connection system for discharge
- $\rightarrow$  Lid is removable
- $\rightarrow$  Control screening machine KS700