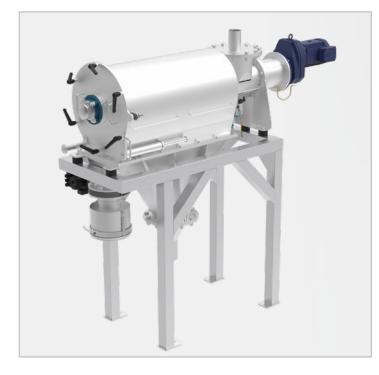

### **Design:**

- ightarrow Stainless steel housing
- with sturdy front plates on both sides
  → Rotor shaft with paddle assembly and ball bearings
- $\rightarrow$  Double shaft sealing rings
- → Removable front plate including fast action clamps, safety switch and tilting mechanism
- → Negative pressure reinforcement at discharge cone
- ightarrow Butterfly vlave DN150 pneumatically confirmed
- $\rightarrow$  Flange socket and bagging spout with bag clamp
- ightarrow Support frame with pipe construction AISI 304
- ightarrow Connecting set for the intake pipe DN125
- ightarrow Discharge hopper with outlet-pipe DN125
- $\rightarrow$  Transmission with torsionally flexibl coupling
- → Drive with 3-phase a.c. motor 3.0 kW; 400 V; 50 Hz
- ightarrow DS motor: coated
- ightarrow Optional dust explosion rated design (ATEX)