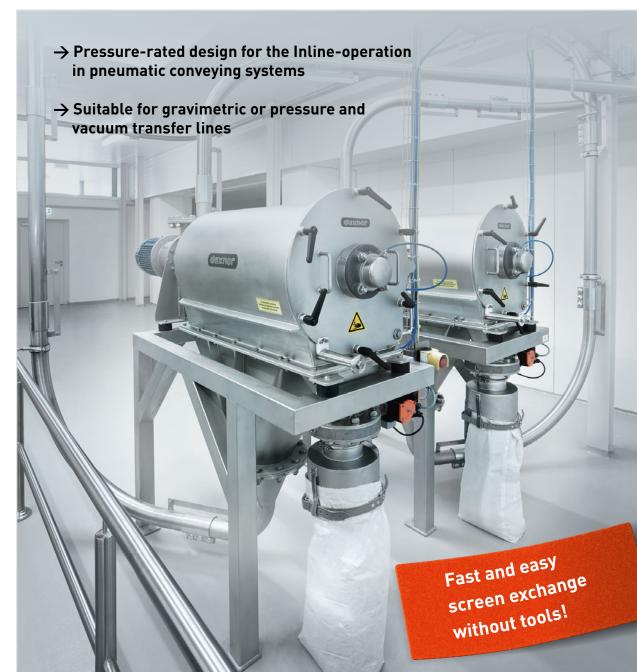

## Special advantages of the WM30 DD:

- $\rightarrow$  Fast and easy screen exchange without tools
- ightarrow Glass bead blasted surface finish
- ightarrow Inside housing is welded through completely
- $\rightarrow$  Machine material in stainless steel AISI 304

### **Design:**

- ightarrow Stainless steel housing
- with sturdy front plates on both sides
  → Rotor shaft with paddle assembly and ball bearings
- $\rightarrow$  Double shaft sealing rings
- → Removable front plate including fast action clamps, safety switch and tilting mechanism
- → Negative pressure reinforcement at discharge cone
- ightarrow Butterfly vlave DN150 pneumatically confirmed
- $\rightarrow$  Flange socket and bagging spout with bag clamp
- ightarrow Support frame with pipe construction AISI 304
- ightarrow Connecting set for the intake pipe DN125
- ightarrow Discharge hopper with outlet-pipe DN125
- $\rightarrow$  Transmission with torsionally flexibl coupling
- → Drive with 3-phase a.c. motor 3.0 kW; 400 V; 50 Hz
- ightarrow DS motor: coated
- ightarrow Optional dust explosion rated design (ATEX)